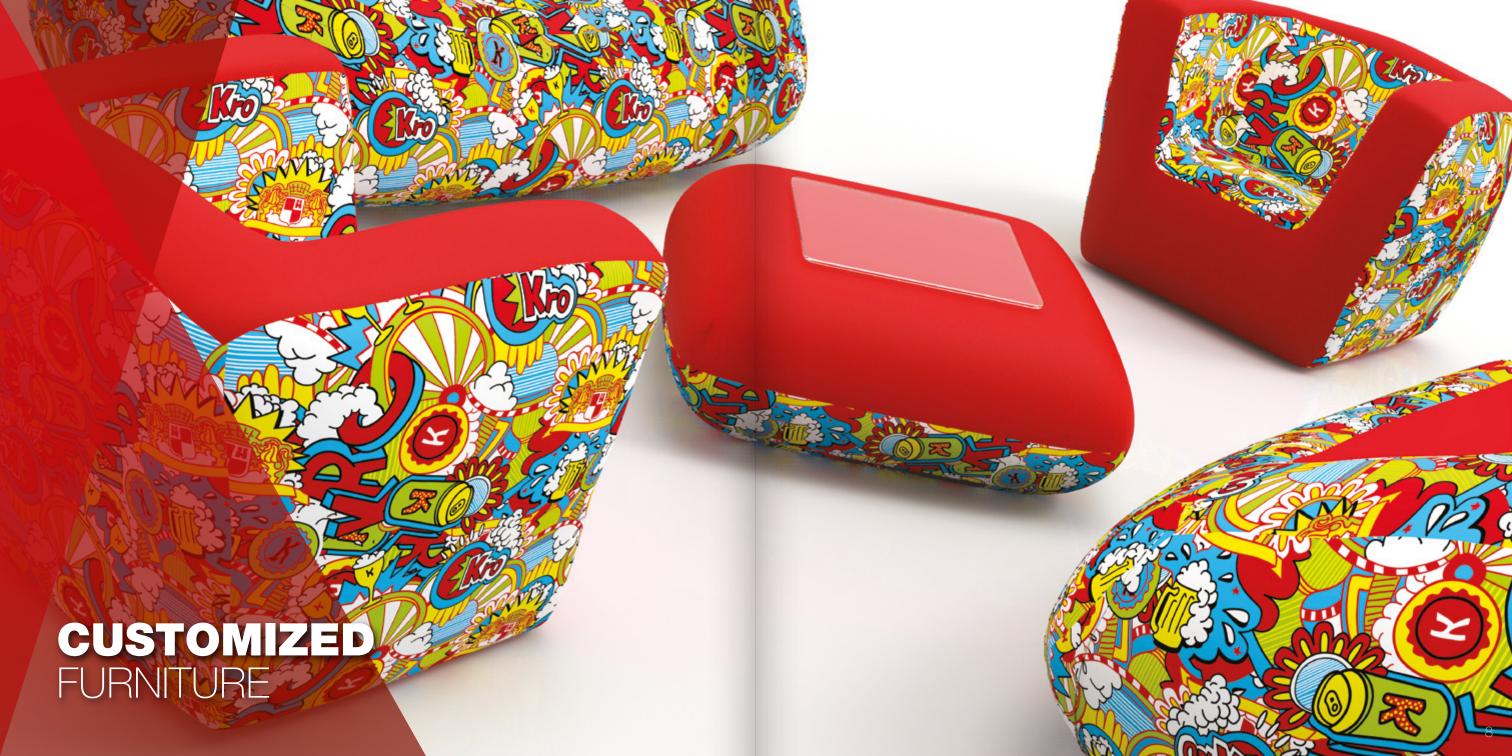

#### CUSTOMIZED

#### CUSTOMIZED TEXTILE COVER (POLYESTER 300gr)

Endless possibilities to customize your cover with the sublimation printing process. **Print anything** on it: logos, pictures, pattern, etc... Give your brand the visibility it deserves!