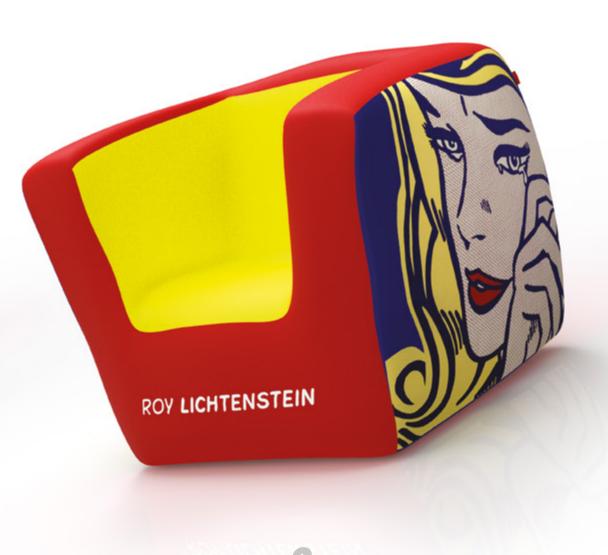

#### CUSTOMIZED TEXTILE COVER (POLYESTER 300gr)

Endless possibilities to customize your cover with the sublimation printing process. **Print anything** on it: logos, pictures, pattern, etc... Give your brand the visibility it deserves!

### **LOGOS OR HD PICTURES** Endless possibilities with the sublimation printing process. Give your brand all the visibility it deserves! SCOTT S SCOTT