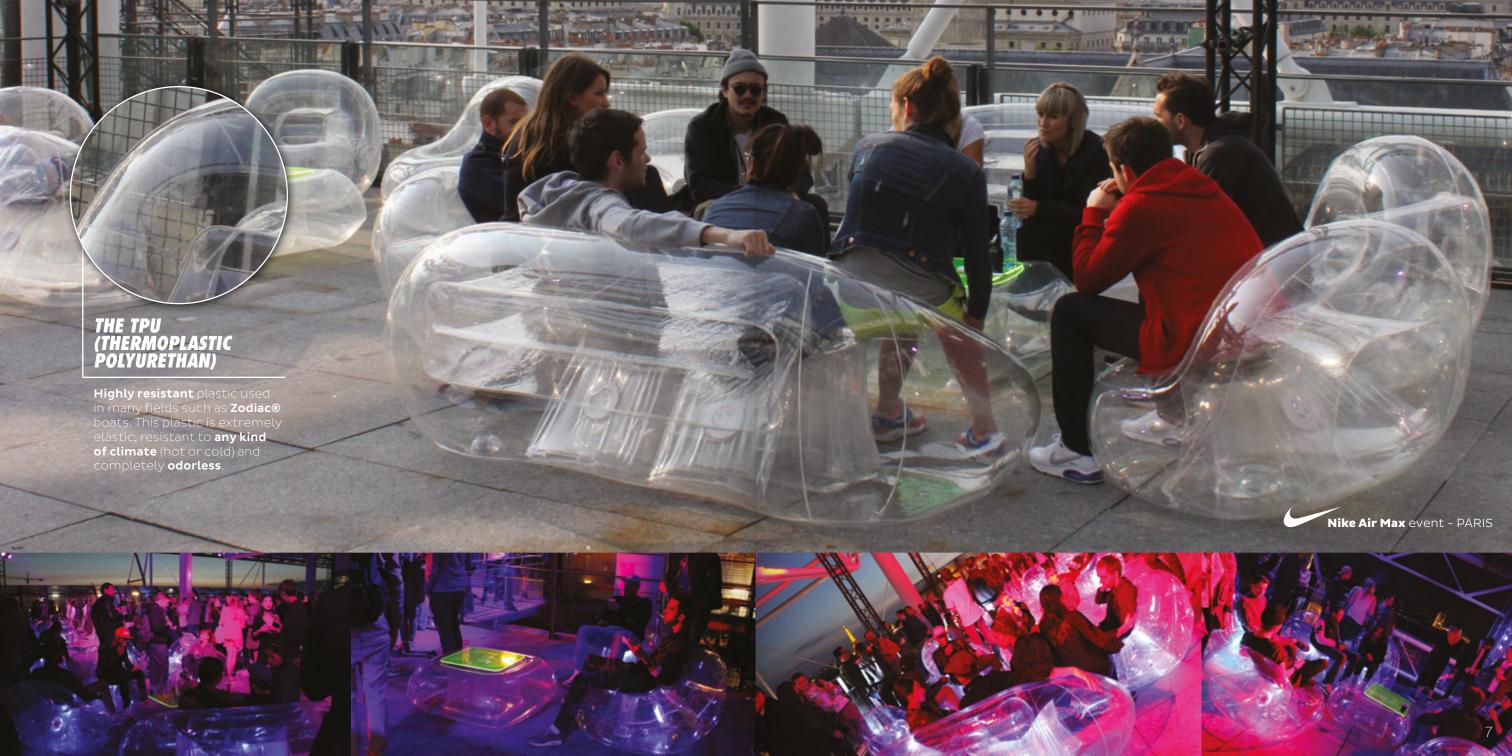

#### PLASTIC (TPU)

Used especially in the marine industry for over 30 years, TPU has excellent properties compared to PVC: resistant to abrasion, resistant to very low and high temperature, tear strength, flexibility, 100% recyclable, etc...

## **NIKE AIR MAX DAY** Tailormade inflatable structures made for the **Nike Air Max** system. Inflatables for display realized for a retail chain in Europe and Asia