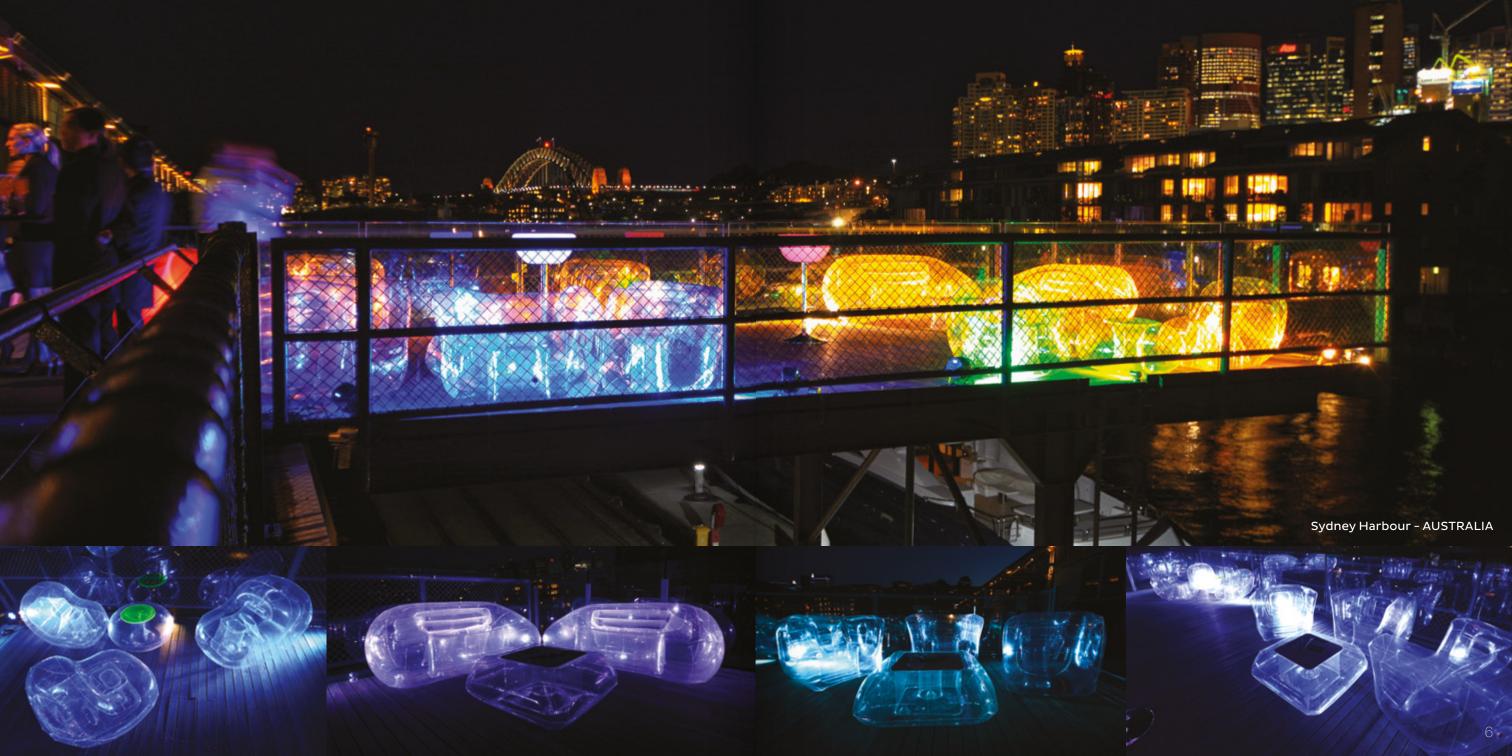

#### LIGHT OPTION

#### LED LIGHTS SYSTEM

- Wireless8h 20h autonomyWaterproof
- · Rechargeable