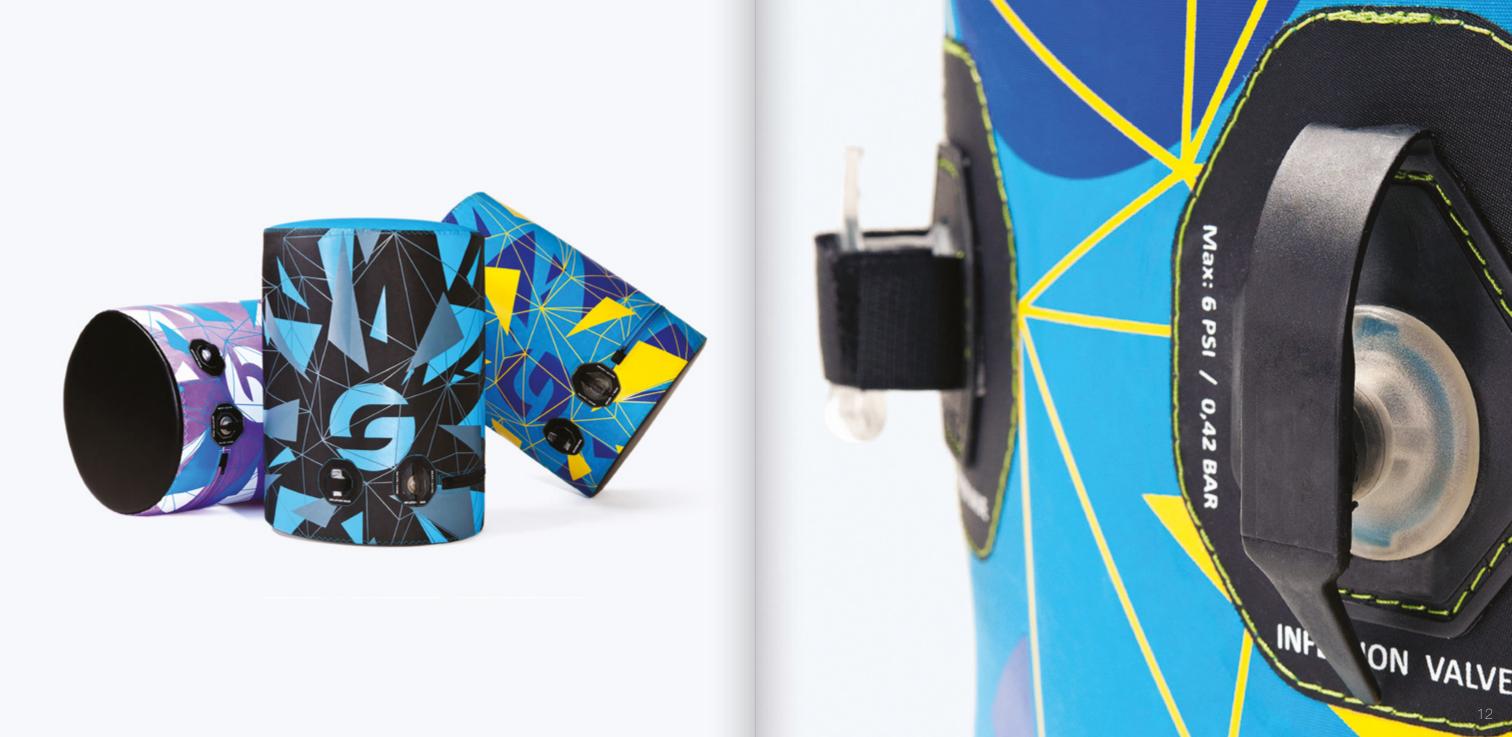

#### **OUTDOOR**

Technical fabric with good weather resistance. **Made in France** 

#### ANCHORING & BALLASTS

Discrete and retractable, they provide strong resistance to wind & outdoor situations.